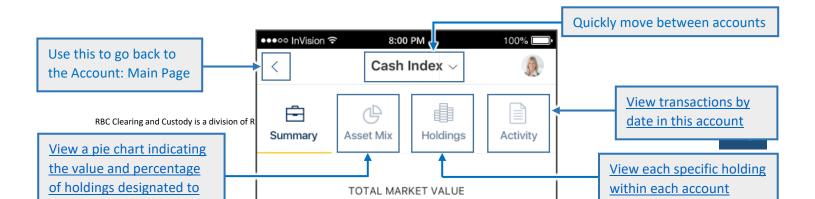

#### Accounts: Summary Page

This page lays out the overall value of the specific account as well as performance data at different intervals from daily, monthly, quarterly, and more all the way back to account creation.

#### Accounts: Asset Mix

Similar to what you see on the Dashboard when you scroll down, here you can review the makeup of each account by asset class and what specific investments makeup that asset class.