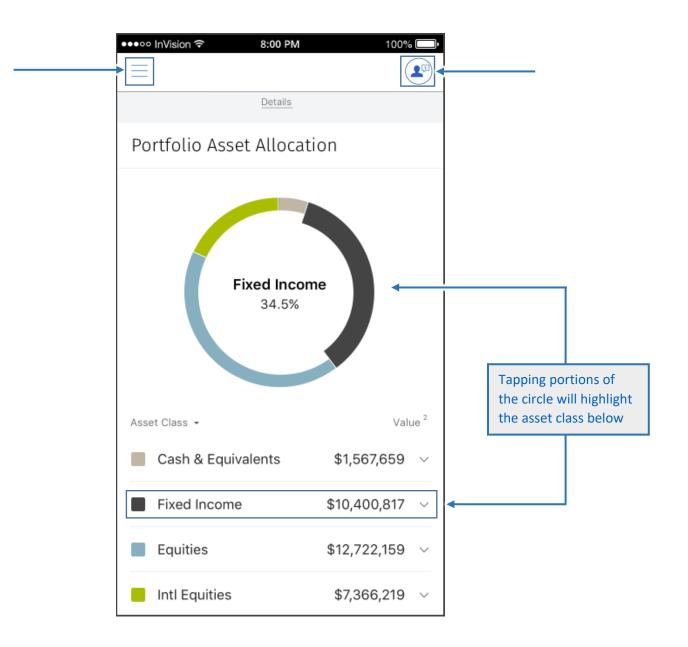

## Dashboard: Portfolio Asset Allocation

As you scroll down from the Welcome portion of the Dashboard you will find a snapshot of your Portfolio Asset Allocation. The same Navigation and My Advisor buttons are available at the top of the

screen for convenience.