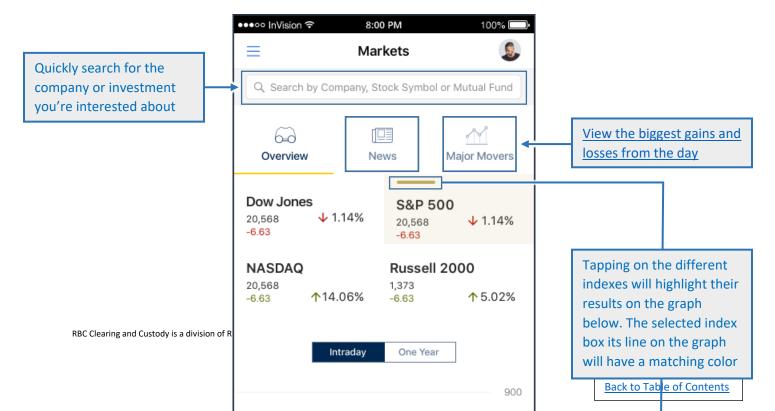

## Markets: Overview

The Markets Overview page provides the user insight into the recent and yearly performance of the major stock indexes. You can navigate between them, search for details on a specific company, stock or mutual fund, or you can use the app to read news articles and view the best and worst performing stocks for that day. After the market has closed the app will default to One Year – during market hours Intraday will be default.