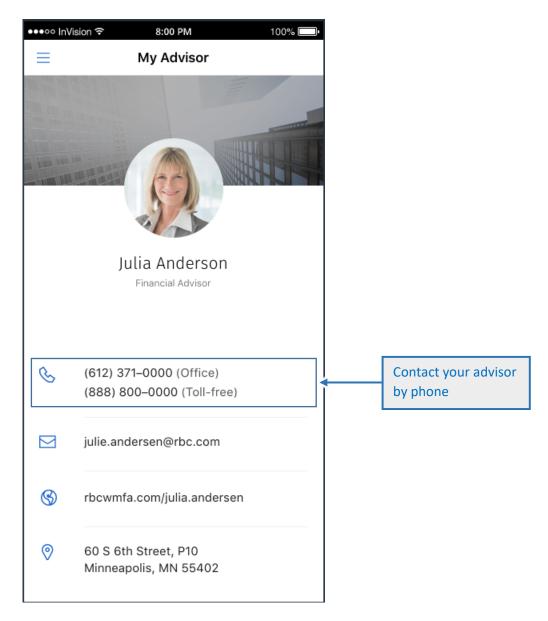

#### My Advisor

The "My Advisor" page is intended to give you a quick way to contact their advisor. From this page you can find their office number, mailing address and website address within your native mobile map.