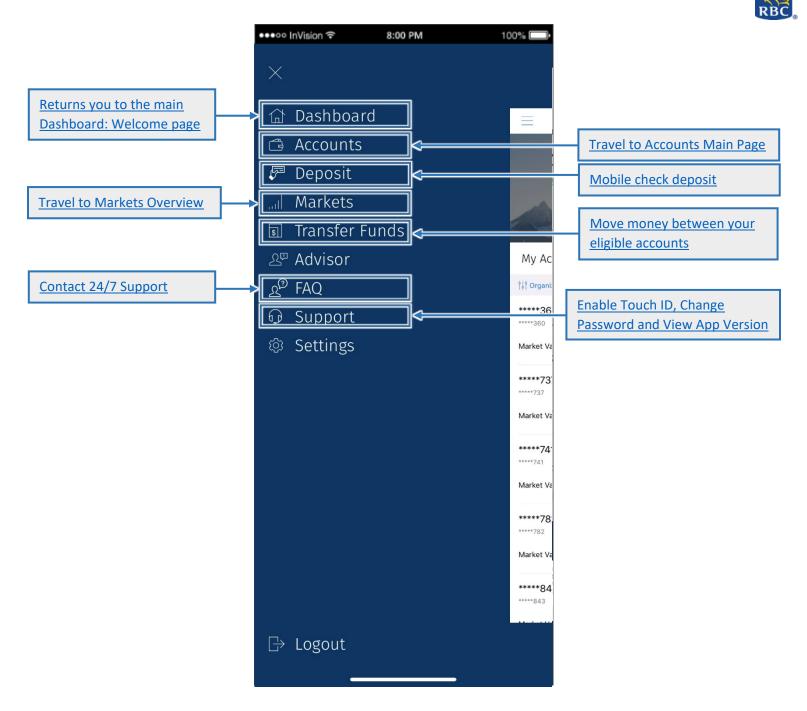

#### Navigation Menu

The Navigation Menu is available on all pages of the app by clicking the "Hamburger Button" in the top left corner in the page. When the menu appears select any of the available buttons to jump to the corresponding page, contact support, adjust your settings, or log out of your account.