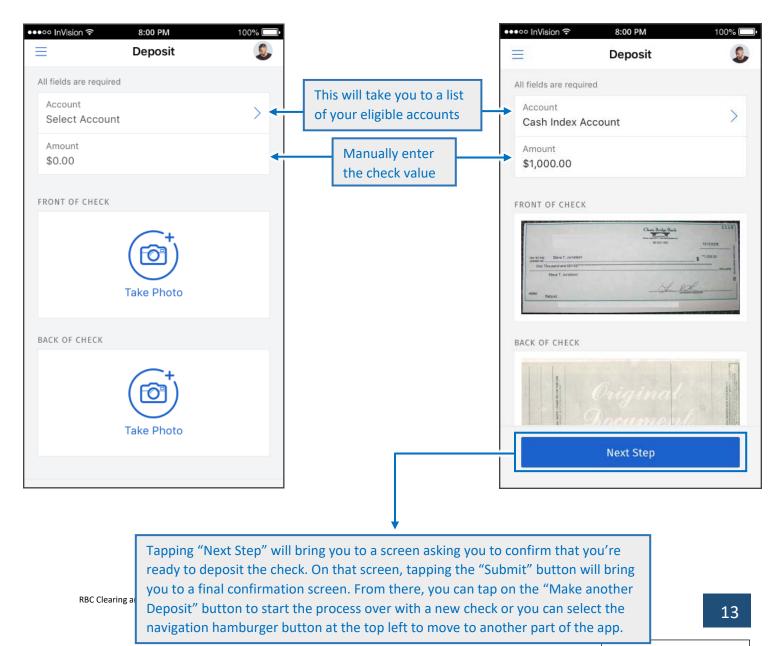

# Check Deposit

This page allows you to quickly and easily deposit a check to any eligible account by taking a photo of the front and back of the check with your device's integrated camera. Moving away from this screen will cancel any progress. There is a daily deposit limit of \$100,000 and a monthly deposit limit of \$250,000.