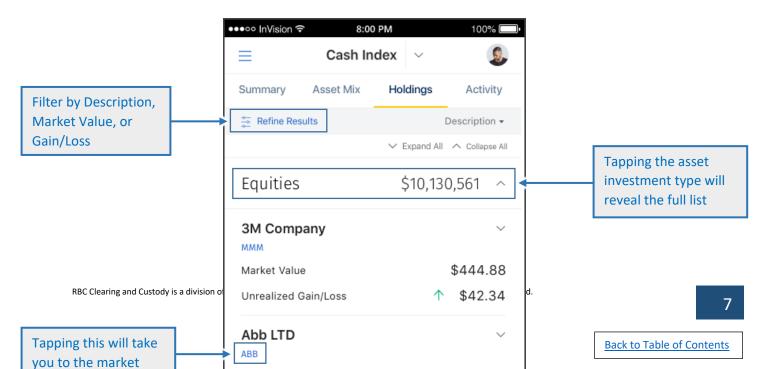

## Accounts: Holdings

View your individual investments, their market value, and their performance.

8

## Accounts: Activity

Here you will find a list of all transactions that have occurred within the account that you selected. Filter between dates to find a specific transaction or Refine Results to search by transaction types.