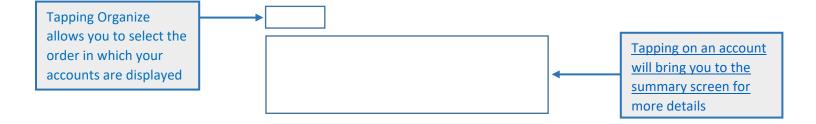

#### Accounts: Main Page

The Accounts page provides a snapshot of your current accounts. From this page you can navigate between accounts by tapping any of the major fields. Each field allows you to drill down into further details about the specific account.

#### Accounts: Summary Page

This page lays out the overall value of the specific account as well as performance data at different intervals from daily, monthly, quarterly, and more all the way back to account creation.