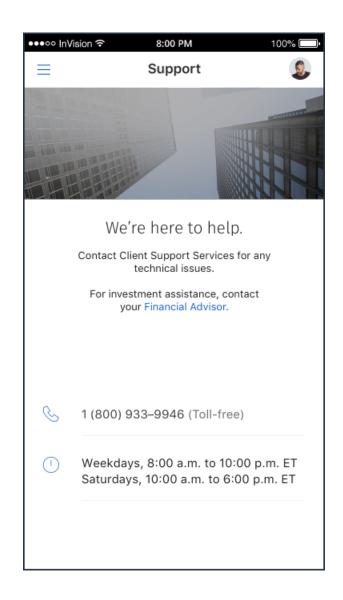

#### Support

If you have questions regarding the RBC Connect Mobile App the support page provides contact information to our Client Support Services. With questions regarding your accounts and investments, contact your Financial Advisor. This page acts very similarly to the My Advisor page: Tap on the phone number to call.