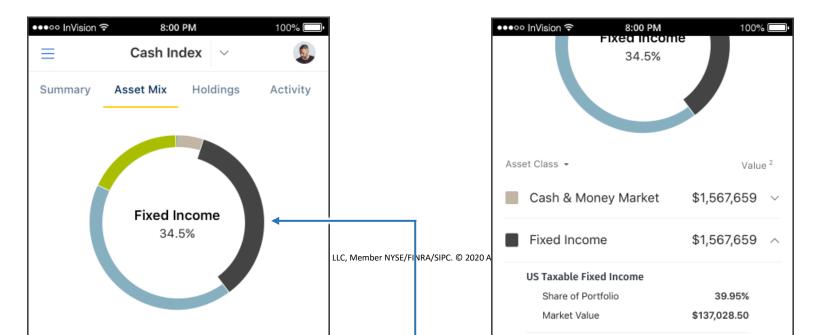

#### Accounts: Asset Mix

Similar to what you see on the Dashboard when you scroll down, here you can review the makeup of each account by asset class and what specific investments makeup that asset class.